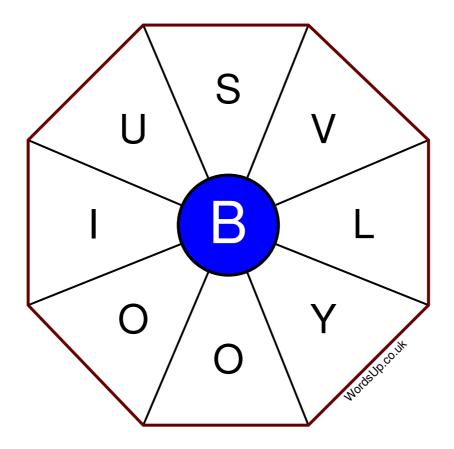

## **Word Wheel Puzzle #421**

## Instructions

You have ten minutes to find as many words as possible using the letters in the wheel. Each word must use the central letter and at least three others. Each letter may only be used once. There is at least one nine-letter word in the wheel.

There are 44 possible words of four letters or more that use the central letter.

| Write your answers here |                                           |
|-------------------------|-------------------------------------------|
|                         |                                           |
|                         |                                           |
|                         |                                           |
|                         |                                           |
|                         |                                           |
|                         |                                           |
|                         |                                           |
|                         |                                           |
|                         |                                           |
|                         |                                           |
|                         |                                           |
|                         |                                           |
|                         |                                           |
| Excellent: 17 - Very    | Good: 13 - Good: 8 - Average: 5 - Poor: 2 |