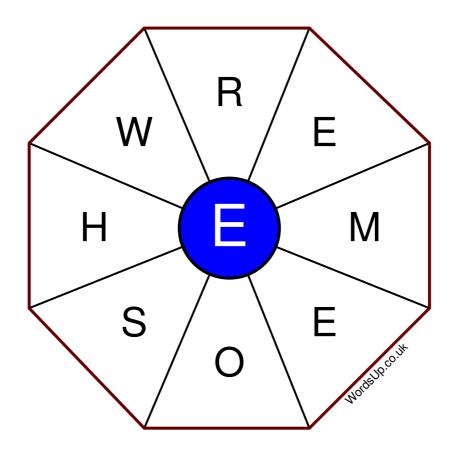

## Word Wheel Puzzle #422

by WordsUp.co.uk

## Instructions

You have ten minutes to find as many words as possible using the letters in the wheel. Each word must use the central letter and at least three others. Each letter may only be used once. There is at least one nine-letter word in the wheel.

There are 144 possible words of four letters or more that use the central letter.

| Write your answers here |                                                                  |
|-------------------------|------------------------------------------------------------------|
|                         |                                                                  |
|                         |                                                                  |
|                         |                                                                  |
|                         |                                                                  |
|                         |                                                                  |
|                         |                                                                  |
|                         |                                                                  |
|                         |                                                                  |
|                         |                                                                  |
|                         |                                                                  |
|                         |                                                                  |
|                         |                                                                  |
|                         | Excellent: 57 - Very Good: 43 - Good: 28 - Average: 17 - Poor: 8 |