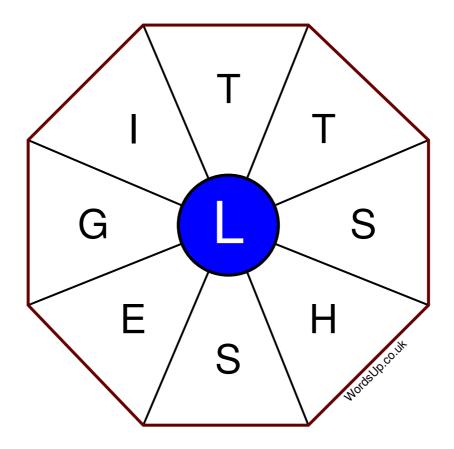

## **Word Wheel Puzzle #423**

## Instructions

You have ten minutes to find as many words as possible using the letters in the wheel. Each word must use the central letter and at least three others. Each letter may only be used once. There is at least one nine-letter word in the wheel.

There are 100 possible words of four letters or more that use the central letter.

| Write your answers here |                                                                  |
|-------------------------|------------------------------------------------------------------|
|                         |                                                                  |
|                         |                                                                  |
|                         |                                                                  |
|                         |                                                                  |
|                         |                                                                  |
|                         |                                                                  |
|                         |                                                                  |
|                         |                                                                  |
|                         |                                                                  |
|                         |                                                                  |
|                         |                                                                  |
|                         |                                                                  |
|                         | Excellent: 39 - Very Good: 30 - Good: 19 - Average: 12 - Poor: 6 |