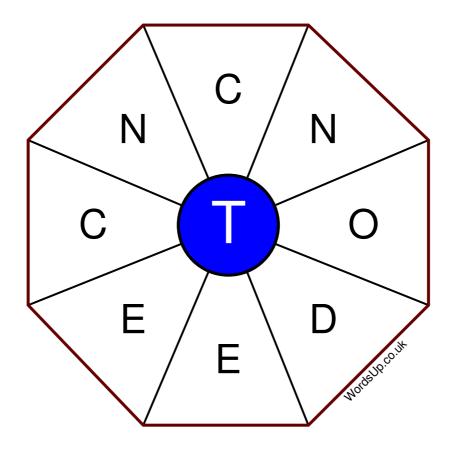

## **Word Wheel Puzzle #424**

## Instructions

You have ten minutes to find as many words as possible using the letters in the wheel. Each word must use the central letter and at least three others. Each letter may only be used once. There is at least one nine-letter word in the wheel.

There are 43 possible words of four letters or more that use the central letter.

| Write your answers here |                                                                |
|-------------------------|----------------------------------------------------------------|
|                         |                                                                |
|                         |                                                                |
|                         |                                                                |
|                         |                                                                |
|                         |                                                                |
|                         |                                                                |
|                         |                                                                |
|                         |                                                                |
|                         |                                                                |
|                         |                                                                |
|                         |                                                                |
|                         |                                                                |
|                         |                                                                |
|                         | Excellent: 17 - Very Good: 12 - Good: 8 - Average: 5 - Poor: 2 |