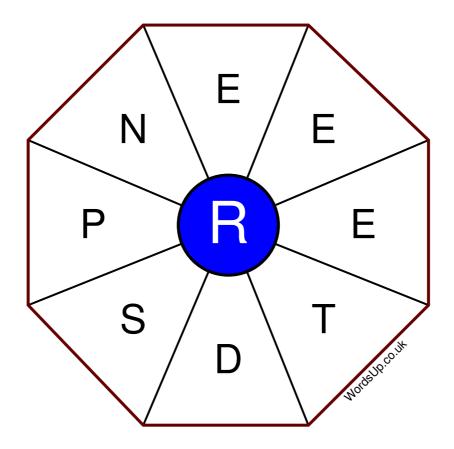

## **Word Wheel Puzzle #426**

## by WordsUp.co.uk

## Instructions

You have ten minutes to find as many words as possible using the letters in the wheel. Each word must use the central letter and at least three others. Each letter may only be used once. There is at least one nine-letter word in the wheel.

There are 182 possible words of four letters or more that use the central letter.

| Write your answers here |                                                                   |
|-------------------------|-------------------------------------------------------------------|
|                         |                                                                   |
|                         |                                                                   |
|                         |                                                                   |
|                         |                                                                   |
|                         |                                                                   |
|                         |                                                                   |
|                         |                                                                   |
|                         |                                                                   |
|                         |                                                                   |
|                         |                                                                   |
|                         |                                                                   |
|                         |                                                                   |
|                         |                                                                   |
|                         | Excellent: 72 - Very Good: 54 - Good: 36 - Average: 21 - Poor: 10 |