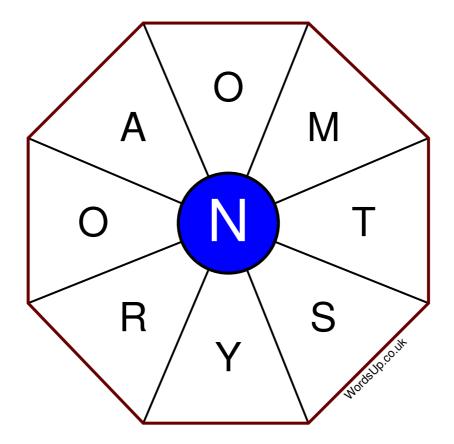

## **Word Wheel Puzzle #427**

## by WordsUp.co.uk

## Instructions

You have ten minutes to find as many words as possible using the letters in the wheel. Each word must use the central letter and at least three others. Each letter may only be used once. There is at least one nine-letter word in the wheel.

There are 146 possible words of four letters or more that use the central letter.

| Write your answers here |                                                                  |
|-------------------------|------------------------------------------------------------------|
|                         |                                                                  |
|                         |                                                                  |
|                         |                                                                  |
|                         |                                                                  |
|                         |                                                                  |
|                         |                                                                  |
|                         |                                                                  |
|                         |                                                                  |
|                         |                                                                  |
|                         |                                                                  |
|                         |                                                                  |
|                         |                                                                  |
|                         |                                                                  |
|                         | Excellent: 57 - Very Good: 43 - Good: 28 - Average: 17 - Poor: 8 |