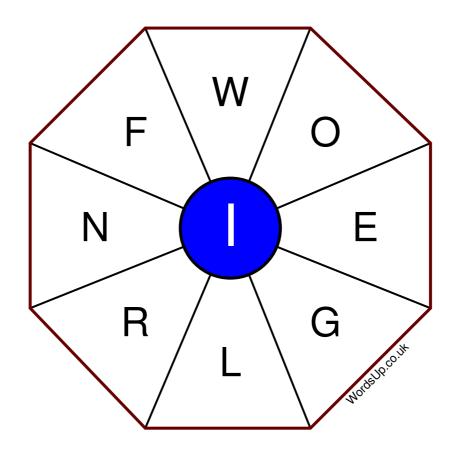

## Word Wheel Puzzle #428

by WordsUp.co.uk

## Instructions

You have ten minutes to find as many words as possible using the letters in the wheel. Each word must use the central letter and at least three others. Each letter may only be used once. There is at least one nine-letter word in the wheel.

There are 147 possible words of four letters or more that use the central letter.

| Write your answers here |                                                                  |
|-------------------------|------------------------------------------------------------------|
|                         |                                                                  |
|                         |                                                                  |
|                         |                                                                  |
|                         |                                                                  |
|                         |                                                                  |
|                         |                                                                  |
|                         |                                                                  |
|                         |                                                                  |
|                         |                                                                  |
|                         |                                                                  |
|                         |                                                                  |
|                         |                                                                  |
|                         |                                                                  |
|                         |                                                                  |
|                         |                                                                  |
|                         |                                                                  |
|                         |                                                                  |
|                         | Excellent: 58 - Very Good: 44 - Good: 29 - Average: 17 - Poor: 8 |