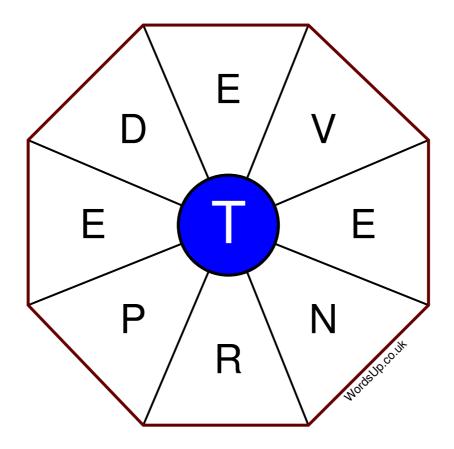

## **Word Wheel Puzzle #431**

## Instructions

You have ten minutes to find as many words as possible using the letters in the wheel. Each word must use the central letter and at least three others. Each letter may only be used once. There is at least one nine-letter word in the wheel.

There are 67 possible words of four letters or more that use the central letter.

| Write your answers here |                                                                |
|-------------------------|----------------------------------------------------------------|
|                         |                                                                |
|                         |                                                                |
|                         |                                                                |
|                         |                                                                |
|                         |                                                                |
|                         |                                                                |
|                         |                                                                |
|                         |                                                                |
|                         |                                                                |
|                         |                                                                |
|                         |                                                                |
|                         |                                                                |
|                         |                                                                |
| Ex                      | xcellent: 26 - Very Good: 20 - Good: 13 - Average: 8 - Poor: 4 |