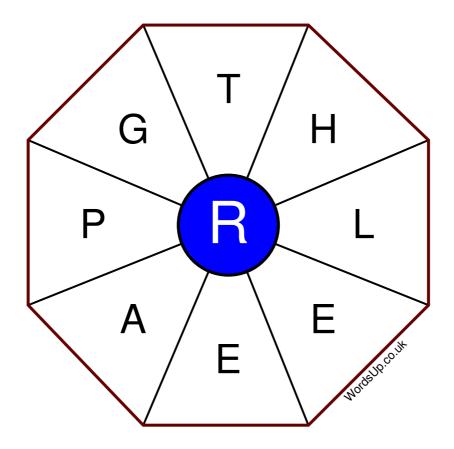

## **Word Wheel Puzzle #432**

## Instructions

You have ten minutes to find as many words as possible using the letters in the wheel. Each word must use the central letter and at least three others. Each letter may only be used once. There is at least one nine-letter word in the wheel.

There are 177 possible words of four letters or more that use the central letter.

| Write your answers here |                                                                   |
|-------------------------|-------------------------------------------------------------------|
|                         |                                                                   |
|                         |                                                                   |
|                         |                                                                   |
|                         |                                                                   |
|                         |                                                                   |
|                         |                                                                   |
|                         |                                                                   |
|                         |                                                                   |
|                         |                                                                   |
|                         |                                                                   |
|                         |                                                                   |
|                         |                                                                   |
|                         |                                                                   |
|                         | Excellent: 70 - Very Good: 53 - Good: 35 - Average: 21 - Poor: 10 |