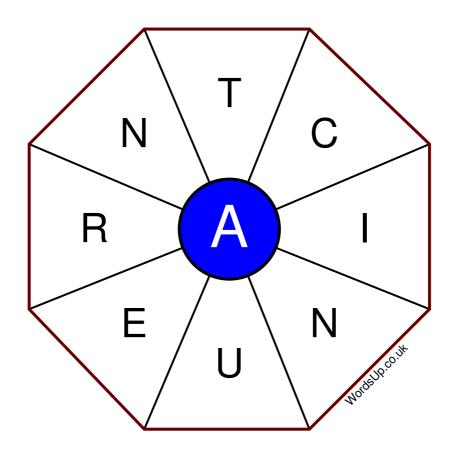

## Word Wheel Puzzle #433

by WordsUp.co.uk

## Instructions

You have ten minutes to find as many words as possible using the letters in the wheel. Each word must use the central letter and at least three others. Each letter may only be used once. There is at least one nine-letter word in the wheel.

There are 192 possible words of four letters or more that use the central letter.

| Write your answers here |                                                                   |
|-------------------------|-------------------------------------------------------------------|
|                         |                                                                   |
|                         |                                                                   |
|                         |                                                                   |
|                         |                                                                   |
|                         |                                                                   |
|                         |                                                                   |
|                         |                                                                   |
|                         |                                                                   |
|                         |                                                                   |
|                         |                                                                   |
|                         |                                                                   |
|                         |                                                                   |
|                         |                                                                   |
|                         | Excellent: 76 - Very Good: 57 - Good: 38 - Average: 23 - Poor: 11 |