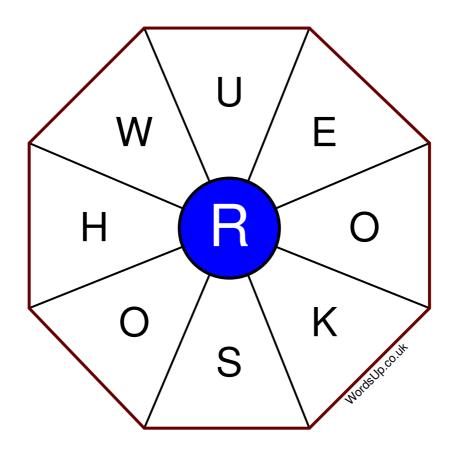

## Word Wheel Puzzle #434

by WordsUp.co.uk

## Instructions

You have ten minutes to find as many words as possible using the letters in the wheel. Each word must use the central letter and at least three others. Each letter may only be used once. There is at least one nine-letter word in the wheel.

There are 109 possible words of four letters or more that use the central letter.

| Write your answers here |                                                                  |
|-------------------------|------------------------------------------------------------------|
|                         |                                                                  |
|                         |                                                                  |
|                         |                                                                  |
|                         |                                                                  |
|                         |                                                                  |
|                         |                                                                  |
|                         |                                                                  |
|                         |                                                                  |
|                         |                                                                  |
|                         |                                                                  |
|                         |                                                                  |
|                         |                                                                  |
|                         | Excellent: 43 - Very Good: 32 - Good: 21 - Average: 13 - Poor: 6 |