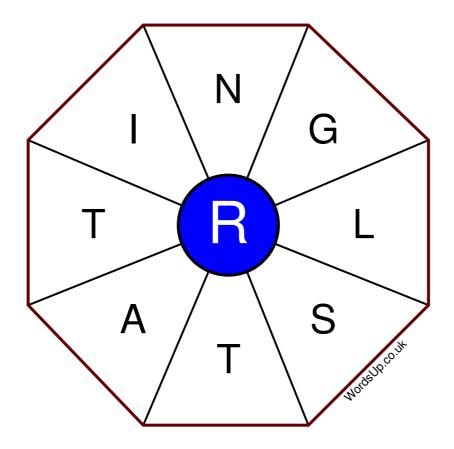

## **Word Wheel Puzzle #435**

## Instructions

You have ten minutes to find as many words as possible using the letters in the wheel. Each word must use the central letter and at least three others. Each letter may only be used once. There is at least one nine-letter word in the wheel.

There are 187 possible words of four letters or more that use the central letter.

| Write your answers here |                                                                  |
|-------------------------|------------------------------------------------------------------|
|                         |                                                                  |
|                         |                                                                  |
|                         |                                                                  |
|                         |                                                                  |
|                         |                                                                  |
|                         |                                                                  |
|                         |                                                                  |
|                         |                                                                  |
|                         |                                                                  |
|                         |                                                                  |
|                         |                                                                  |
|                         |                                                                  |
|                         |                                                                  |
| Ex                      | ccellent: 74 - Very Good: 56 - Good: 37 - Average: 22 - Poor: 11 |