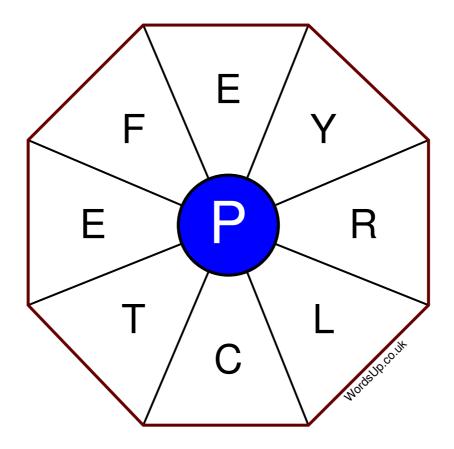

## **Word Wheel Puzzle #436**

## by WordsUp.co.uk

## Instructions

You have ten minutes to find as many words as possible using the letters in the wheel. Each word must use the central letter and at least three others. Each letter may only be used once. There is at least one nine-letter word in the wheel.

There are 57 possible words of four letters or more that use the central letter.

| Write your answers here |                                                                 |
|-------------------------|-----------------------------------------------------------------|
|                         |                                                                 |
|                         |                                                                 |
|                         |                                                                 |
|                         |                                                                 |
|                         |                                                                 |
|                         |                                                                 |
|                         |                                                                 |
|                         |                                                                 |
|                         |                                                                 |
|                         |                                                                 |
|                         |                                                                 |
|                         |                                                                 |
|                         |                                                                 |
|                         | Excellent: 22 - Very Good: 17 - Good: 11 - Average: 6 - Poor: 3 |