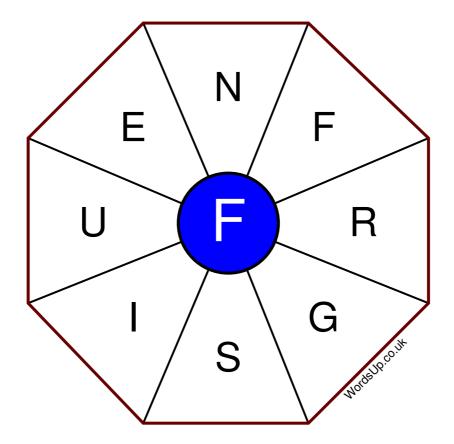

## **Word Wheel Puzzle #437**

## Instructions

You have ten minutes to find as many words as possible using the letters in the wheel. Each word must use the central letter and at least three others. Each letter may only be used once. There is at least one nine-letter word in the wheel.

There are 126 possible words of four letters or more that use the central letter.

| Write your answers here |                                                                  |
|-------------------------|------------------------------------------------------------------|
|                         |                                                                  |
|                         |                                                                  |
|                         |                                                                  |
|                         |                                                                  |
|                         |                                                                  |
|                         |                                                                  |
|                         |                                                                  |
|                         |                                                                  |
|                         |                                                                  |
|                         |                                                                  |
|                         |                                                                  |
|                         |                                                                  |
|                         |                                                                  |
|                         | Excellent: 49 - Very Good: 37 - Good: 24 - Average: 15 - Poor: 7 |