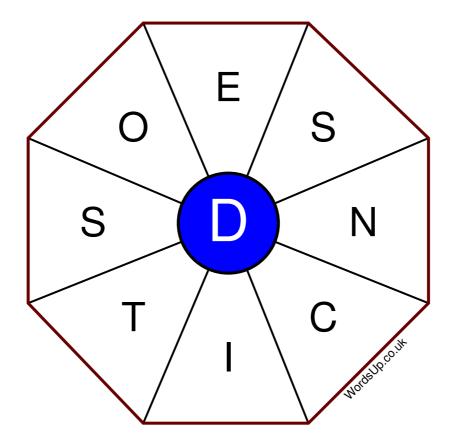

## **Word Wheel Puzzle #439**

## by WordsUp.co.uk

## Instructions

You have ten minutes to find as many words as possible using the letters in the wheel. Each word must use the central letter and at least three others. Each letter may only be used once. There is at least one nine-letter word in the wheel.

There are 188 possible words of four letters or more that use the central letter.

| Write your answers here |                                                                   |
|-------------------------|-------------------------------------------------------------------|
|                         |                                                                   |
|                         |                                                                   |
|                         |                                                                   |
|                         |                                                                   |
|                         |                                                                   |
|                         |                                                                   |
|                         |                                                                   |
|                         |                                                                   |
|                         |                                                                   |
|                         |                                                                   |
|                         |                                                                   |
|                         |                                                                   |
|                         |                                                                   |
|                         | Excellent: 74 - Very Good: 56 - Good: 37 - Average: 22 - Poor: 11 |