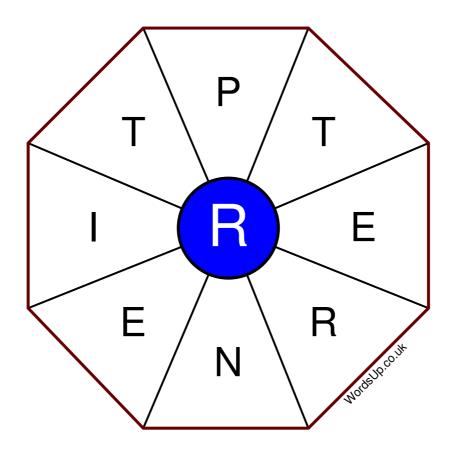

## Word Wheel Puzzle #440

by WordsUp.co.uk

## Instructions

You have ten minutes to find as many words as possible using the letters in the wheel. Each word must use the central letter and at least three others. Each letter may only be used once. There is at least one nine-letter word in the wheel.

There are 95 possible words of four letters or more that use the central letter.

| Write your answers here |                                                                  |
|-------------------------|------------------------------------------------------------------|
|                         |                                                                  |
|                         |                                                                  |
|                         |                                                                  |
|                         |                                                                  |
|                         |                                                                  |
|                         |                                                                  |
|                         |                                                                  |
|                         |                                                                  |
|                         |                                                                  |
|                         |                                                                  |
|                         |                                                                  |
|                         |                                                                  |
|                         |                                                                  |
|                         |                                                                  |
|                         |                                                                  |
|                         |                                                                  |
|                         |                                                                  |
|                         |                                                                  |
|                         | Excellent: 37 - Very Good: 28 - Good: 18 - Average: 11 - Poor: 5 |