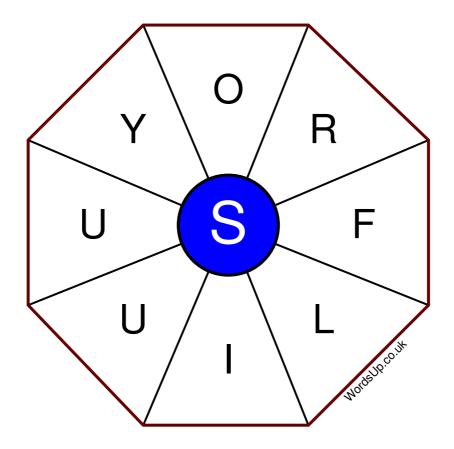

## **Word Wheel Puzzle #441**

## Instructions

You have ten minutes to find as many words as possible using the letters in the wheel. Each word must use the central letter and at least three others. Each letter may only be used once. There is at least one nine-letter word in the wheel.

There are 63 possible words of four letters or more that use the central letter.

| Write your answers here                                         |  |
|-----------------------------------------------------------------|--|
|                                                                 |  |
|                                                                 |  |
|                                                                 |  |
|                                                                 |  |
|                                                                 |  |
|                                                                 |  |
|                                                                 |  |
|                                                                 |  |
|                                                                 |  |
|                                                                 |  |
|                                                                 |  |
|                                                                 |  |
|                                                                 |  |
| Excellent: 24 - Very Good: 18 - Good: 12 - Average: 7 - Poor: 3 |  |