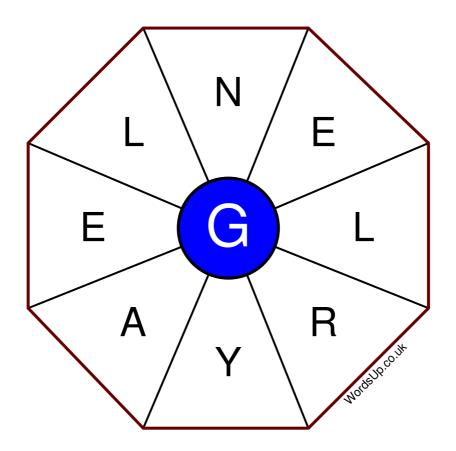

## Word Wheel Puzzle #442

by WordsUp.co.uk

## Instructions

You have ten minutes to find as many words as possible using the letters in the wheel. Each word must use the central letter and at least three others. Each letter may only be used once. There is at least one nine-letter word in the wheel.

There are 116 possible words of four letters or more that use the central letter.

| Write your answers here |                                                                  |
|-------------------------|------------------------------------------------------------------|
|                         |                                                                  |
|                         |                                                                  |
|                         |                                                                  |
|                         |                                                                  |
|                         |                                                                  |
|                         |                                                                  |
|                         |                                                                  |
|                         |                                                                  |
|                         |                                                                  |
|                         |                                                                  |
|                         |                                                                  |
|                         |                                                                  |
|                         |                                                                  |
|                         |                                                                  |
|                         |                                                                  |
|                         |                                                                  |
|                         |                                                                  |
|                         |                                                                  |
|                         | Excellent: 45 - Very Good: 34 - Good: 22 - Average: 13 - Poor: 6 |