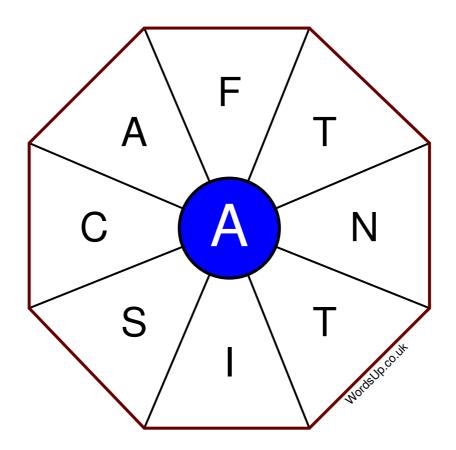

## Word Wheel Puzzle #443

by WordsUp.co.uk

## Instructions

You have ten minutes to find as many words as possible using the letters in the wheel. Each word must use the central letter and at least three others. Each letter may only be used once. There is at least one nine-letter word in the wheel.

There are 126 possible words of four letters or more that use the central letter.

| Write your answers here |                                                                  |
|-------------------------|------------------------------------------------------------------|
|                         |                                                                  |
|                         |                                                                  |
|                         |                                                                  |
|                         |                                                                  |
|                         |                                                                  |
|                         |                                                                  |
|                         |                                                                  |
|                         |                                                                  |
|                         |                                                                  |
|                         |                                                                  |
|                         |                                                                  |
|                         |                                                                  |
|                         |                                                                  |
|                         | Excellent: 49 - Very Good: 37 - Good: 24 - Average: 15 - Poor: 7 |