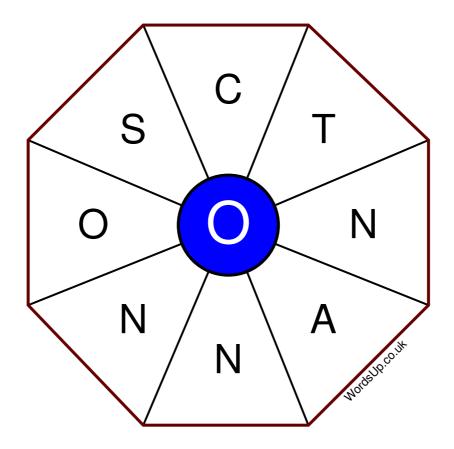

## Instructions

You have ten minutes to find as many words as possible using the letters in the wheel. Each word must use the central letter and at least three others. Each letter may only be used once. There is at least one nine-letter word in the wheel.

There are 85 possible words of four letters or more that use the central letter.

| Write your answers here                                    |         |
|------------------------------------------------------------|---------|
|                                                            |         |
|                                                            |         |
|                                                            |         |
|                                                            |         |
|                                                            |         |
|                                                            |         |
|                                                            |         |
|                                                            |         |
|                                                            |         |
|                                                            |         |
|                                                            |         |
|                                                            |         |
|                                                            |         |
| Excellent: 33 - Very Good: 25 - Good: 16 - Average: 10 - F | Poor: 5 |