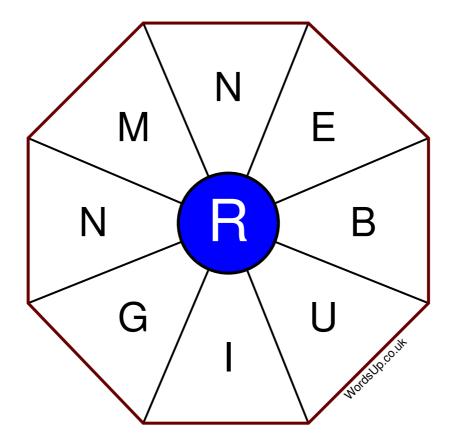

## **Word Wheel Puzzle #445**

## Instructions

You have ten minutes to find as many words as possible using the letters in the wheel. Each word must use the central letter and at least three others. Each letter may only be used once. There is at least one nine-letter word in the wheel.

There are 102 possible words of four letters or more that use the central letter.

| Write your answers here |                                                                  |
|-------------------------|------------------------------------------------------------------|
|                         |                                                                  |
|                         |                                                                  |
|                         |                                                                  |
|                         |                                                                  |
|                         |                                                                  |
|                         |                                                                  |
|                         |                                                                  |
|                         |                                                                  |
|                         |                                                                  |
|                         |                                                                  |
|                         |                                                                  |
|                         |                                                                  |
|                         |                                                                  |
|                         | Excellent: 40 - Very Good: 30 - Good: 20 - Average: 12 - Poor: 6 |