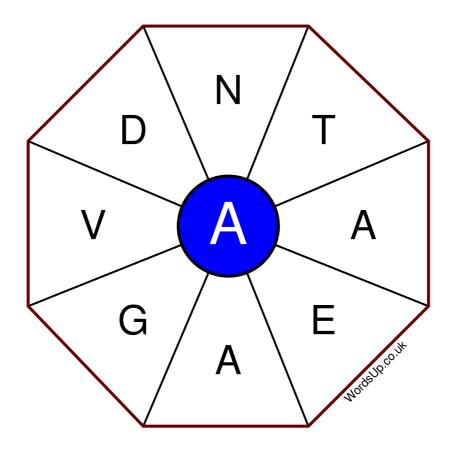

## Instructions

You have ten minutes to find as many words as possible using the letters in the wheel. Each word must use the central letter and at least three others. Each letter may only be used once. There is at least one nine-letter word in the wheel.

There are 66 possible words of four letters or more that use the central letter.

| Write your answers here                                         |  |
|-----------------------------------------------------------------|--|
|                                                                 |  |
|                                                                 |  |
|                                                                 |  |
|                                                                 |  |
|                                                                 |  |
|                                                                 |  |
|                                                                 |  |
|                                                                 |  |
|                                                                 |  |
|                                                                 |  |
|                                                                 |  |
|                                                                 |  |
|                                                                 |  |
|                                                                 |  |
| Excellent: 26 - Very Good: 19 - Good: 13 - Average: 7 - Poor: 3 |  |