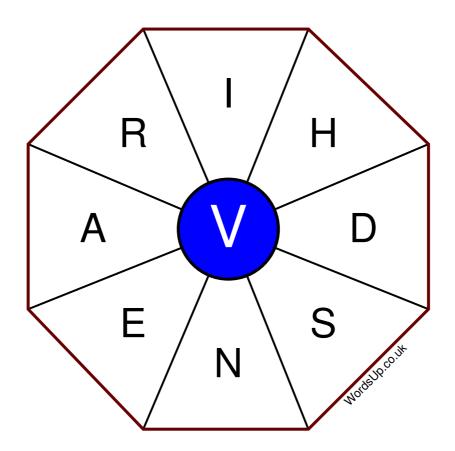

## Word Wheel Puzzle #448

by WordsUp.co.uk

## Instructions

You have ten minutes to find as many words as possible using the letters in the wheel. Each word must use the central letter and at least three others. Each letter may only be used once. There is at least one nine-letter word in the wheel.

There are 174 possible words of four letters or more that use the central letter.

| Write your answers here |                                                                   |
|-------------------------|-------------------------------------------------------------------|
|                         |                                                                   |
|                         |                                                                   |
|                         |                                                                   |
|                         |                                                                   |
|                         |                                                                   |
|                         |                                                                   |
|                         |                                                                   |
|                         |                                                                   |
|                         |                                                                   |
|                         |                                                                   |
|                         |                                                                   |
|                         |                                                                   |
|                         |                                                                   |
|                         | Excellent: 68 - Very Good: 52 - Good: 34 - Average: 20 - Poor: 10 |