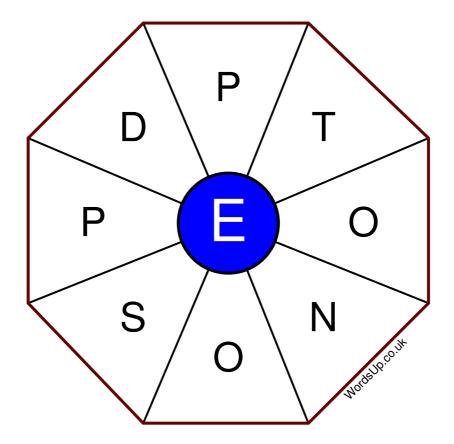

## **Word Wheel Puzzle #449**

## Instructions

You have ten minutes to find as many words as possible using the letters in the wheel. Each word must use the central letter and at least three others. Each letter may only be used once. There is at least one nine-letter word in the wheel.

There are 142 possible words of four letters or more that use the central letter.

| Write your answers here |                                                                  |
|-------------------------|------------------------------------------------------------------|
|                         |                                                                  |
|                         |                                                                  |
|                         |                                                                  |
|                         |                                                                  |
|                         |                                                                  |
|                         |                                                                  |
|                         |                                                                  |
|                         |                                                                  |
|                         |                                                                  |
|                         |                                                                  |
|                         |                                                                  |
|                         |                                                                  |
|                         |                                                                  |
|                         | Excellent: 56 - Very Good: 42 - Good: 28 - Average: 17 - Poor: 8 |