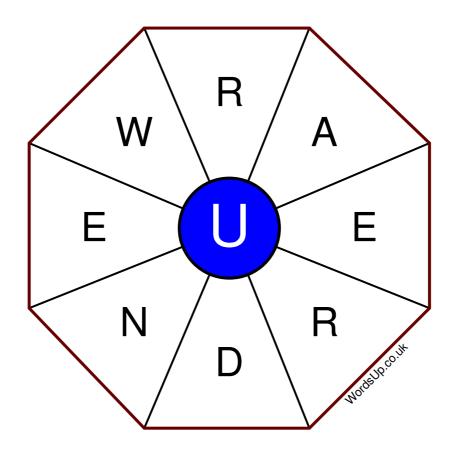

## Word Wheel Puzzle #451

by WordsUp.co.uk

## Instructions

You have ten minutes to find as many words as possible using the letters in the wheel. Each word must use the central letter and at least three others. Each letter may only be used once. There is at least one nine-letter word in the wheel.

There are 51 possible words of four letters or more that use the central letter.

| Write your answers here |                                                                 |
|-------------------------|-----------------------------------------------------------------|
|                         |                                                                 |
|                         |                                                                 |
|                         |                                                                 |
|                         |                                                                 |
|                         |                                                                 |
|                         |                                                                 |
|                         |                                                                 |
|                         |                                                                 |
|                         |                                                                 |
|                         |                                                                 |
|                         |                                                                 |
|                         |                                                                 |
|                         |                                                                 |
|                         |                                                                 |
|                         |                                                                 |
|                         |                                                                 |
|                         |                                                                 |
|                         |                                                                 |
|                         | Excellent: 20 - Very Good: 15 - Good: 10 - Average: 6 - Poor: 3 |