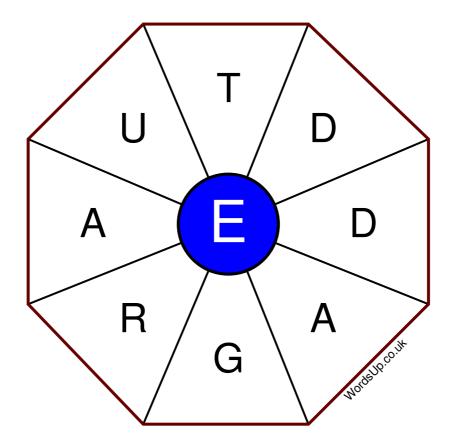

## **Word Wheel Puzzle #452**

## Instructions

You have ten minutes to find as many words as possible using the letters in the wheel. Each word must use the central letter and at least three others. Each letter may only be used once. There is at least one nine-letter word in the wheel.

There are 111 possible words of four letters or more that use the central letter.

| Write your answers here |                                                       |
|-------------------------|-------------------------------------------------------|
|                         |                                                       |
|                         |                                                       |
|                         |                                                       |
|                         |                                                       |
|                         |                                                       |
|                         |                                                       |
|                         |                                                       |
|                         |                                                       |
|                         |                                                       |
|                         |                                                       |
|                         |                                                       |
|                         |                                                       |
| Excellent:              | 43 - Very Good: 33 - Good: 21 - Average: 13 - Poor: 6 |