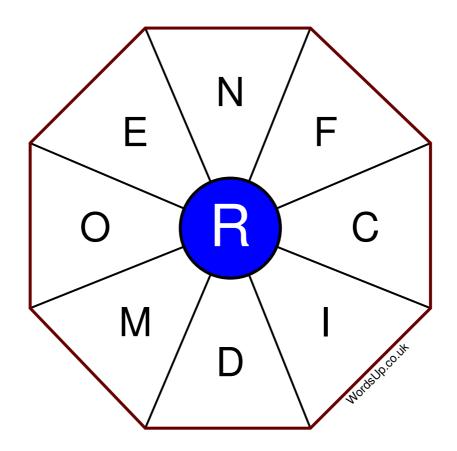

## Word Wheel Puzzle #455

by WordsUp.co.uk

## Instructions

You have ten minutes to find as many words as possible using the letters in the wheel. Each word must use the central letter and at least three others. Each letter may only be used once. There is at least one nine-letter word in the wheel.

There are 179 possible words of four letters or more that use the central letter.

| Write your answers here |                                                                |
|-------------------------|----------------------------------------------------------------|
|                         |                                                                |
|                         |                                                                |
|                         |                                                                |
|                         |                                                                |
|                         |                                                                |
|                         |                                                                |
|                         |                                                                |
|                         |                                                                |
|                         |                                                                |
|                         |                                                                |
|                         |                                                                |
|                         |                                                                |
|                         |                                                                |
| Exc                     | ellent: 70 - Very Good: 53 - Good: 35 - Average: 21 - Poor: 10 |