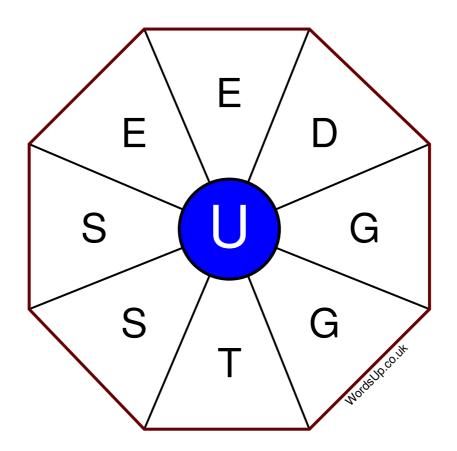

## Word Wheel Puzzle #456

by WordsUp.co.uk

## Instructions

You have ten minutes to find as many words as possible using the letters in the wheel. Each word must use the central letter and at least three others. Each letter may only be used once. There is at least one nine-letter word in the wheel.

There are 58 possible words of four letters or more that use the central letter.

| Write your answers here |                                                                 |
|-------------------------|-----------------------------------------------------------------|
|                         |                                                                 |
|                         |                                                                 |
|                         |                                                                 |
|                         |                                                                 |
|                         |                                                                 |
|                         |                                                                 |
|                         |                                                                 |
|                         |                                                                 |
|                         |                                                                 |
|                         |                                                                 |
|                         |                                                                 |
|                         |                                                                 |
|                         |                                                                 |
|                         |                                                                 |
|                         |                                                                 |
|                         |                                                                 |
|                         |                                                                 |
|                         |                                                                 |
|                         |                                                                 |
|                         |                                                                 |
|                         |                                                                 |
|                         |                                                                 |
|                         |                                                                 |
|                         |                                                                 |
|                         |                                                                 |
|                         |                                                                 |
|                         |                                                                 |
|                         |                                                                 |
|                         |                                                                 |
|                         |                                                                 |
|                         |                                                                 |
|                         |                                                                 |
|                         |                                                                 |
|                         |                                                                 |
|                         |                                                                 |
|                         | Excellent: 22 - Very Good: 17 - Good: 11 - Average: 6 - Poor: 3 |