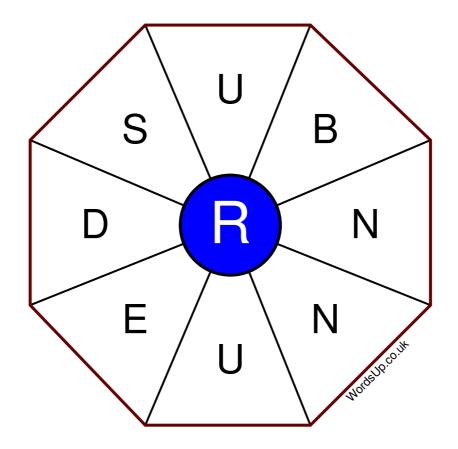

## Instructions

You have ten minutes to find as many words as possible using the letters in the wheel. Each word must use the central letter and at least three others. Each letter may only be used once. There is at least one nine-letter word in the wheel.

There are 94 possible words of four letters or more that use the central letter.

| Write your answers here |                                                                  |
|-------------------------|------------------------------------------------------------------|
|                         |                                                                  |
|                         |                                                                  |
|                         |                                                                  |
|                         |                                                                  |
|                         |                                                                  |
|                         |                                                                  |
|                         |                                                                  |
|                         |                                                                  |
|                         |                                                                  |
|                         |                                                                  |
|                         |                                                                  |
|                         |                                                                  |
|                         | Excellent: 37 - Very Good: 28 - Good: 18 - Average: 11 - Poor: 5 |