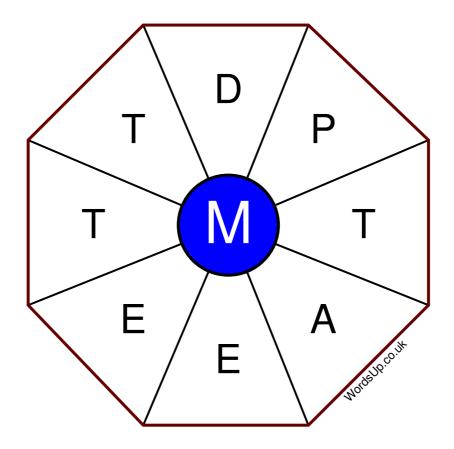

## **Word Wheel Puzzle #460**

## Instructions

You have ten minutes to find as many words as possible using the letters in the wheel. Each word must use the central letter and at least three others. Each letter may only be used once. There is at least one nine-letter word in the wheel.

There are 41 possible words of four letters or more that use the central letter.

| Write your answers here |                                                                |
|-------------------------|----------------------------------------------------------------|
|                         |                                                                |
|                         |                                                                |
|                         |                                                                |
|                         |                                                                |
|                         |                                                                |
|                         |                                                                |
|                         |                                                                |
|                         |                                                                |
|                         |                                                                |
|                         |                                                                |
|                         |                                                                |
|                         |                                                                |
|                         |                                                                |
|                         | Excellent: 16 - Very Good: 12 - Good: 8 - Average: 4 - Poor: 2 |