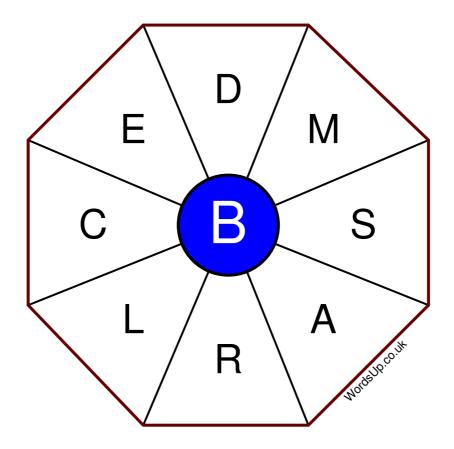

## **Word Wheel Puzzle #461**

## Instructions

You have ten minutes to find as many words as possible using the letters in the wheel. Each word must use the central letter and at least three others. Each letter may only be used once. There is at least one nine-letter word in the wheel.

There are 189 possible words of four letters or more that use the central letter.

| Write your answers here |                                                                  |
|-------------------------|------------------------------------------------------------------|
|                         |                                                                  |
|                         |                                                                  |
|                         |                                                                  |
|                         |                                                                  |
|                         |                                                                  |
|                         |                                                                  |
|                         |                                                                  |
|                         |                                                                  |
|                         |                                                                  |
|                         |                                                                  |
|                         |                                                                  |
|                         |                                                                  |
|                         |                                                                  |
| Ex                      | ccellent: 74 - Very Good: 56 - Good: 37 - Average: 22 - Poor: 11 |