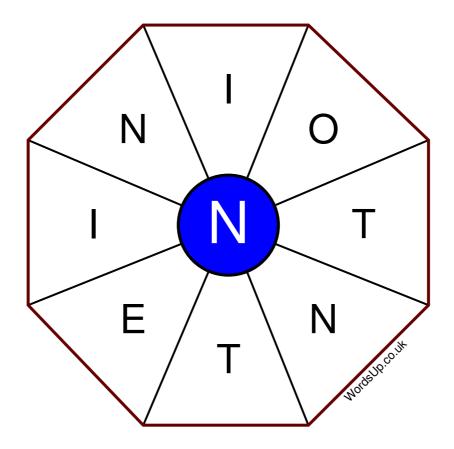

## Instructions

You have ten minutes to find as many words as possible using the letters in the wheel. Each word must use the central letter and at least three others. Each letter may only be used once. There is at least one nine-letter word in the wheel.

There are 35 possible words of four letters or more that use the central letter.

| Write your answers here |                                                                |
|-------------------------|----------------------------------------------------------------|
|                         |                                                                |
|                         |                                                                |
|                         |                                                                |
|                         |                                                                |
|                         |                                                                |
|                         |                                                                |
|                         |                                                                |
|                         |                                                                |
|                         |                                                                |
|                         |                                                                |
|                         |                                                                |
|                         |                                                                |
|                         |                                                                |
|                         | Excellent: 13 - Very Good: 10 - Good: 6 - Average: 4 - Poor: 2 |