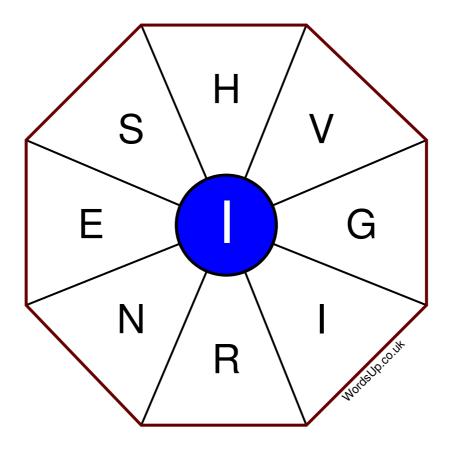

## **Word Wheel Puzzle #463**

## by WordsUp.co.uk

## Instructions

You have ten minutes to find as many words as possible using the letters in the wheel. Each word must use the central letter and at least three others. Each letter may only be used once. There is at least one nine-letter word in the wheel.

There are 169 possible words of four letters or more that use the central letter.

| Write your answers here |                                                                   |
|-------------------------|-------------------------------------------------------------------|
|                         |                                                                   |
|                         |                                                                   |
|                         |                                                                   |
|                         |                                                                   |
|                         |                                                                   |
|                         |                                                                   |
|                         |                                                                   |
|                         |                                                                   |
|                         |                                                                   |
|                         |                                                                   |
|                         |                                                                   |
|                         |                                                                   |
|                         |                                                                   |
|                         | Excellent: 66 Ven; Cood: 50 Cood: 22 Average: 20 Door: 10         |
|                         | Excellent: 66 - Very Good: 50 - Good: 33 - Average: 20 - Poor: 10 |