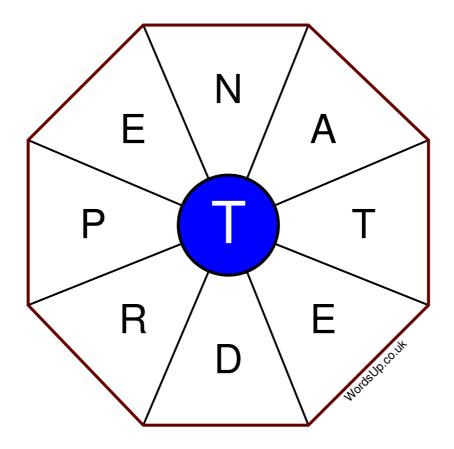

## **Word Wheel Puzzle #464**

## Instructions

You have ten minutes to find as many words as possible using the letters in the wheel. Each word must use the central letter and at least three others. Each letter may only be used once. There is at least one nine-letter word in the wheel.

There are 185 possible words of four letters or more that use the central letter.

| Write your answers here |                                                                   |
|-------------------------|-------------------------------------------------------------------|
|                         |                                                                   |
|                         |                                                                   |
|                         |                                                                   |
|                         |                                                                   |
|                         |                                                                   |
|                         |                                                                   |
|                         |                                                                   |
|                         |                                                                   |
|                         |                                                                   |
|                         |                                                                   |
|                         |                                                                   |
|                         |                                                                   |
|                         |                                                                   |
|                         | Excellent: 73 - Very Good: 55 - Good: 36 - Average: 22 - Poor: 11 |