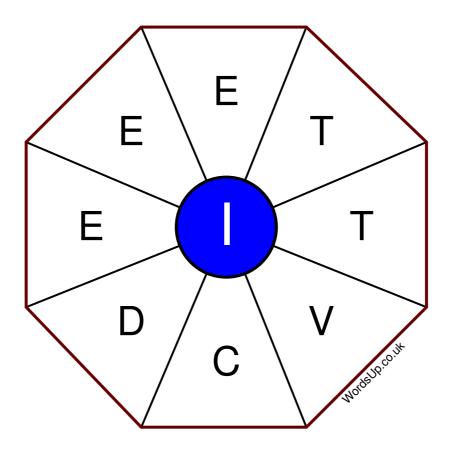

## **Word Wheel Puzzle #465**

## Instructions

You have ten minutes to find as many words as possible using the letters in the wheel. Each word must use the central letter and at least three others. Each letter may only be used once. There is at least one nine-letter word in the wheel.

There are 40 possible words of four letters or more that use the central letter.

| Write your answers here |                                                                |
|-------------------------|----------------------------------------------------------------|
|                         |                                                                |
|                         |                                                                |
|                         |                                                                |
|                         |                                                                |
|                         |                                                                |
|                         |                                                                |
|                         |                                                                |
|                         |                                                                |
|                         |                                                                |
|                         |                                                                |
|                         |                                                                |
|                         |                                                                |
|                         |                                                                |
|                         | Excellent: 15 - Very Good: 12 - Good: 7 - Average: 4 - Poor: 2 |