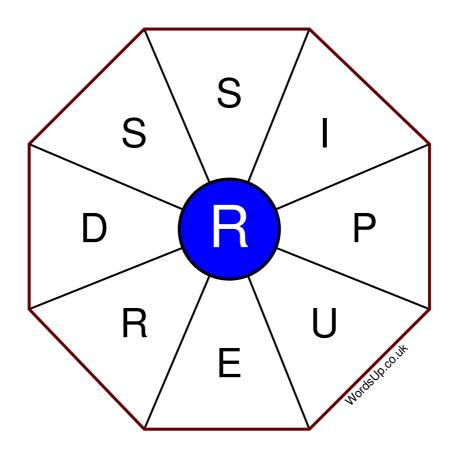

## Word Wheel Puzzle #466

by WordsUp.co.uk

## Instructions

You have ten minutes to find as many words as possible using the letters in the wheel. Each word must use the central letter and at least three others. Each letter may only be used once. There is at least one nine-letter word in the wheel.

There are 194 possible words of four letters or more that use the central letter.

| Write your answers here |                                                                   |
|-------------------------|-------------------------------------------------------------------|
|                         |                                                                   |
|                         |                                                                   |
|                         |                                                                   |
|                         |                                                                   |
|                         |                                                                   |
|                         |                                                                   |
|                         |                                                                   |
|                         |                                                                   |
|                         |                                                                   |
|                         |                                                                   |
|                         |                                                                   |
|                         | Excellent: 76 - Very Good: 58 - Good: 38 - Average: 23 - Poor: 11 |