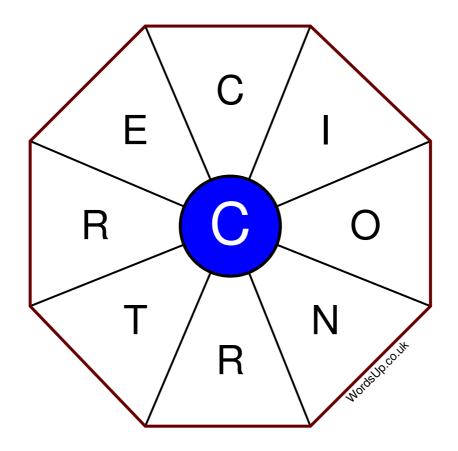

## **Word Wheel Puzzle #467**

## Instructions

You have ten minutes to find as many words as possible using the letters in the wheel. Each word must use the central letter and at least three others. Each letter may only be used once. There is at least one nine-letter word in the wheel.

There are 97 possible words of four letters or more that use the central letter.

| Write your answers here                                          |  |
|------------------------------------------------------------------|--|
|                                                                  |  |
|                                                                  |  |
|                                                                  |  |
|                                                                  |  |
|                                                                  |  |
|                                                                  |  |
|                                                                  |  |
|                                                                  |  |
|                                                                  |  |
|                                                                  |  |
|                                                                  |  |
|                                                                  |  |
|                                                                  |  |
| Excellent: 38 - Very Good: 29 - Good: 19 - Average: 11 - Poor: 5 |  |