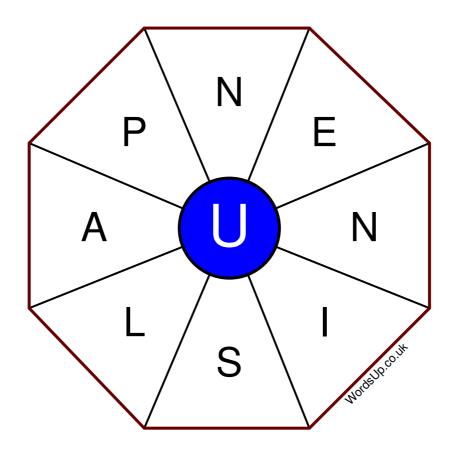

## Instructions

You have ten minutes to find as many words as possible using the letters in the wheel. Each word must use the central letter and at least three others. Each letter may only be used once. There is at least one nine-letter word in the wheel.

There are 114 possible words of four letters or more that use the central letter.

| V | Vrite your answers here                                          |
|---|------------------------------------------------------------------|
|   |                                                                  |
|   |                                                                  |
|   |                                                                  |
|   |                                                                  |
|   |                                                                  |
|   |                                                                  |
|   |                                                                  |
|   |                                                                  |
|   |                                                                  |
|   |                                                                  |
|   |                                                                  |
|   |                                                                  |
|   |                                                                  |
|   |                                                                  |
|   |                                                                  |
|   |                                                                  |
|   | Excellent: 45 - Very Good: 34 - Good: 22 - Average: 13 - Poor: 6 |