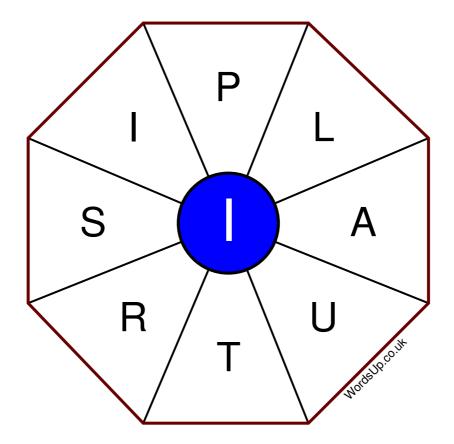

## **Word Wheel Puzzle #469**

## by WordsUp.co.uk

## Instructions

You have ten minutes to find as many words as possible using the letters in the wheel. Each word must use the central letter and at least three others. Each letter may only be used once. There is at least one nine-letter word in the wheel.

There are 187 possible words of four letters or more that use the central letter.

| Write your answers here |                                                                   |
|-------------------------|-------------------------------------------------------------------|
|                         |                                                                   |
|                         |                                                                   |
|                         |                                                                   |
|                         |                                                                   |
|                         |                                                                   |
|                         |                                                                   |
|                         |                                                                   |
|                         |                                                                   |
|                         |                                                                   |
|                         |                                                                   |
|                         |                                                                   |
|                         |                                                                   |
|                         |                                                                   |
|                         | Excellent: 74 - Very Good: 56 - Good: 37 - Average: 22 - Poor: 11 |