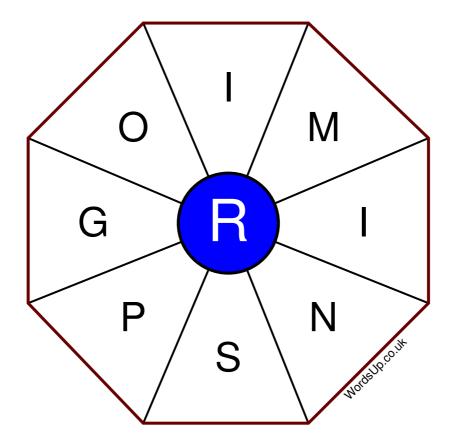

## **Word Wheel Puzzle #470**

## Instructions

You have ten minutes to find as many words as possible using the letters in the wheel. Each word must use the central letter and at least three others. Each letter may only be used once. There is at least one nine-letter word in the wheel.

There are 134 possible words of four letters or more that use the central letter.

| Write your answers here |                                                                  |
|-------------------------|------------------------------------------------------------------|
|                         |                                                                  |
|                         |                                                                  |
|                         |                                                                  |
|                         |                                                                  |
|                         |                                                                  |
|                         |                                                                  |
|                         |                                                                  |
|                         |                                                                  |
|                         |                                                                  |
|                         |                                                                  |
|                         |                                                                  |
|                         |                                                                  |
|                         |                                                                  |
|                         | Excellent: 53 - Very Good: 40 - Good: 26 - Average: 16 - Poor: 8 |