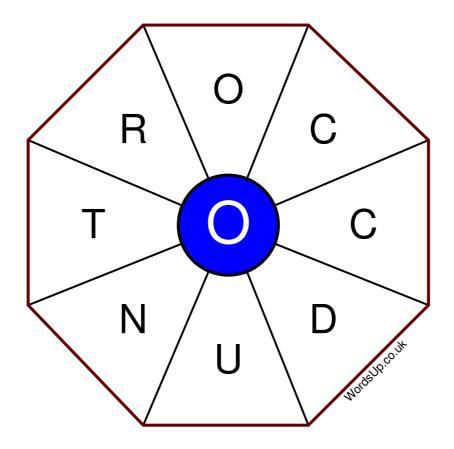

## **Word Wheel Puzzle #471**

## Instructions

You have ten minutes to find as many words as possible using the letters in the wheel. Each word must use the central letter and at least three others. Each letter may only be used once. There is at least one nine-letter word in the wheel.

There are 88 possible words of four letters or more that use the central letter.

| Write your answers here                                          |  |
|------------------------------------------------------------------|--|
|                                                                  |  |
|                                                                  |  |
|                                                                  |  |
|                                                                  |  |
|                                                                  |  |
|                                                                  |  |
|                                                                  |  |
|                                                                  |  |
|                                                                  |  |
|                                                                  |  |
|                                                                  |  |
|                                                                  |  |
|                                                                  |  |
| Excellent: 34 - Very Good: 26 - Good: 17 - Average: 10 - Poor: 5 |  |