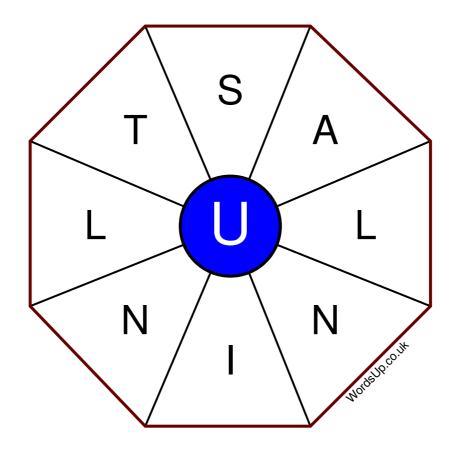

## **Word Wheel Puzzle #472**

## Instructions

You have ten minutes to find as many words as possible using the letters in the wheel. Each word must use the central letter and at least three others. Each letter may only be used once. There is at least one nine-letter word in the wheel.

There are 88 possible words of four letters or more that use the central letter.

| Write your answers here                                          |  |
|------------------------------------------------------------------|--|
|                                                                  |  |
|                                                                  |  |
|                                                                  |  |
|                                                                  |  |
|                                                                  |  |
|                                                                  |  |
|                                                                  |  |
|                                                                  |  |
|                                                                  |  |
|                                                                  |  |
|                                                                  |  |
|                                                                  |  |
|                                                                  |  |
| Excellent: 34 - Very Good: 26 - Good: 17 - Average: 10 - Poor: 5 |  |