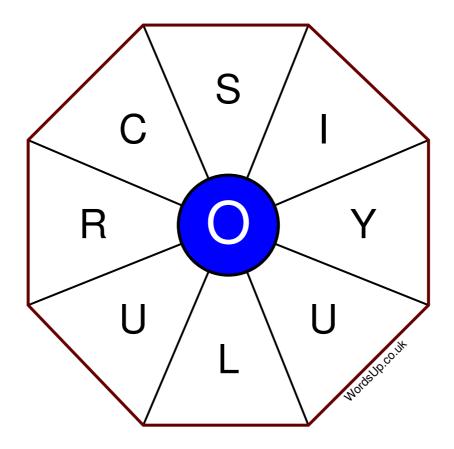

## **Word Wheel Puzzle #474**

## Instructions

You have ten minutes to find as many words as possible using the letters in the wheel. Each word must use the central letter and at least three others. Each letter may only be used once. There is at least one nine-letter word in the wheel.

There are 69 possible words of four letters or more that use the central letter.

| Write your answers here                                         |  |
|-----------------------------------------------------------------|--|
|                                                                 |  |
|                                                                 |  |
|                                                                 |  |
|                                                                 |  |
|                                                                 |  |
|                                                                 |  |
|                                                                 |  |
|                                                                 |  |
|                                                                 |  |
|                                                                 |  |
|                                                                 |  |
|                                                                 |  |
|                                                                 |  |
| Excellent: 27 - Very Good: 20 - Good: 13 - Average: 8 - Poor: 4 |  |
| Excellent. 21 - very Good. 20 - Good. 15 - Average. 6 - Poor: 4 |  |