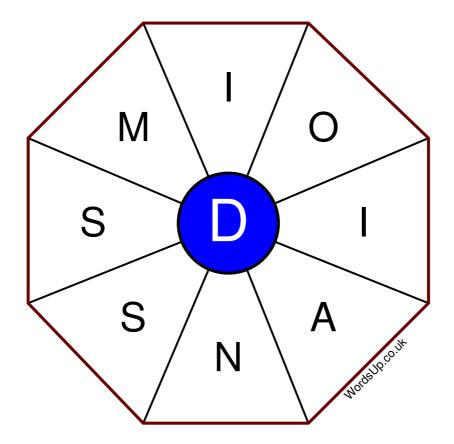

## **Word Wheel Puzzle #476**

## Instructions

You have ten minutes to find as many words as possible using the letters in the wheel. Each word must use the central letter and at least three others. Each letter may only be used once. There is at least one nine-letter word in the wheel.

There are 112 possible words of four letters or more that use the central letter.

| Write your answers here |                                                                  |
|-------------------------|------------------------------------------------------------------|
|                         |                                                                  |
|                         |                                                                  |
|                         |                                                                  |
|                         |                                                                  |
|                         |                                                                  |
|                         |                                                                  |
|                         |                                                                  |
|                         |                                                                  |
|                         |                                                                  |
|                         |                                                                  |
|                         |                                                                  |
|                         |                                                                  |
|                         |                                                                  |
|                         | Excellent: 44 - Very Good: 33 - Good: 22 - Average: 13 - Poor: 6 |