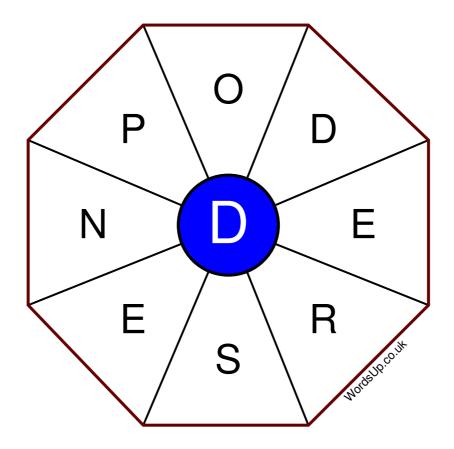

## **Word Wheel Puzzle #477**

## Instructions

You have ten minutes to find as many words as possible using the letters in the wheel. Each word must use the central letter and at least three others. Each letter may only be used once. There is at least one nine-letter word in the wheel.

There are 198 possible words of four letters or more that use the central letter.

| Write your answers here |                                                                   |
|-------------------------|-------------------------------------------------------------------|
|                         |                                                                   |
|                         |                                                                   |
|                         |                                                                   |
|                         |                                                                   |
|                         |                                                                   |
|                         |                                                                   |
|                         |                                                                   |
|                         |                                                                   |
|                         |                                                                   |
|                         |                                                                   |
|                         |                                                                   |
|                         |                                                                   |
|                         |                                                                   |
|                         | Excellent: 78 - Very Good: 59 - Good: 39 - Average: 23 - Poor: 11 |