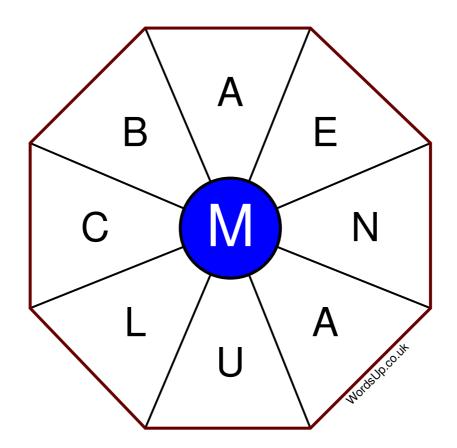

## Word Wheel Puzzle #480

by WordsUp.co.uk

## Instructions

You have ten minutes to find as many words as possible using the letters in the wheel. Each word must use the central letter and at least three others. Each letter may only be used once. There is at least one nine-letter word in the wheel.

There are 85 possible words of four letters or more that use the central letter.

| Write your answers here |                                                                  |
|-------------------------|------------------------------------------------------------------|
|                         |                                                                  |
|                         |                                                                  |
|                         |                                                                  |
|                         |                                                                  |
|                         |                                                                  |
|                         |                                                                  |
|                         |                                                                  |
|                         |                                                                  |
|                         |                                                                  |
|                         |                                                                  |
|                         |                                                                  |
|                         |                                                                  |
|                         |                                                                  |
|                         | Excellent: 33 - Very Good: 25 - Good: 16 - Average: 10 - Poor: 5 |