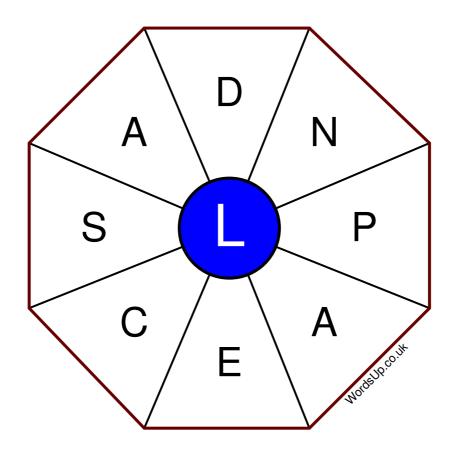

## Word Wheel Puzzle #481

by WordsUp.co.uk

## Instructions

You have ten minutes to find as many words as possible using the letters in the wheel. Each word must use the central letter and at least three others. Each letter may only be used once. There is at least one nine-letter word in the wheel.

There are 190 possible words of four letters or more that use the central letter.

| Write your answers here |                                                                   |
|-------------------------|-------------------------------------------------------------------|
|                         |                                                                   |
|                         |                                                                   |
|                         |                                                                   |
|                         |                                                                   |
|                         |                                                                   |
|                         |                                                                   |
|                         |                                                                   |
|                         |                                                                   |
|                         |                                                                   |
|                         |                                                                   |
|                         |                                                                   |
|                         |                                                                   |
|                         |                                                                   |
|                         | Excellent: 75 - Very Good: 57 - Good: 37 - Average: 22 - Poor: 11 |