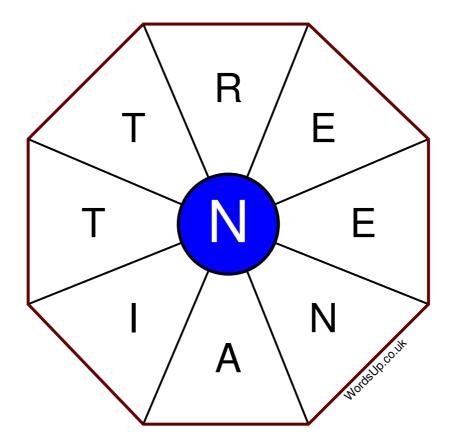

## **Word Wheel Puzzle #482**

## Instructions

You have ten minutes to find as many words as possible using the letters in the wheel. Each word must use the central letter and at least three others. Each letter may only be used once. There is at least one nine-letter word in the wheel.

There are 136 possible words of four letters or more that use the central letter.

| Write your answers here |                                                                  |
|-------------------------|------------------------------------------------------------------|
|                         |                                                                  |
|                         |                                                                  |
|                         |                                                                  |
|                         |                                                                  |
|                         |                                                                  |
|                         |                                                                  |
|                         |                                                                  |
|                         |                                                                  |
|                         |                                                                  |
|                         |                                                                  |
|                         |                                                                  |
|                         |                                                                  |
|                         |                                                                  |
| E                       | Excellent: 53 - Very Good: 40 - Good: 26 - Average: 16 - Poor: 8 |