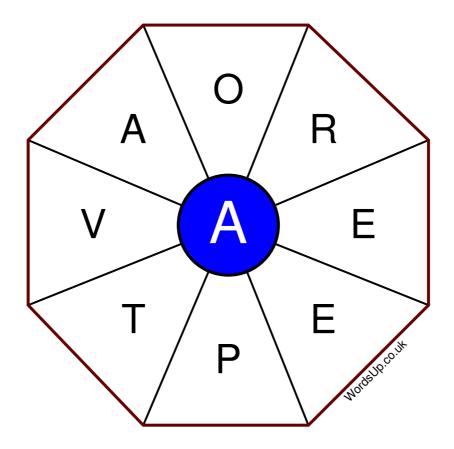

## **Word Wheel Puzzle #483**

## Instructions

You have ten minutes to find as many words as possible using the letters in the wheel. Each word must use the central letter and at least three others. Each letter may only be used once. There is at least one nine-letter word in the wheel.

There are 103 possible words of four letters or more that use the central letter.

| Write your answers here |                                           |
|-------------------------|-------------------------------------------|
|                         |                                           |
|                         |                                           |
|                         |                                           |
|                         |                                           |
|                         |                                           |
|                         |                                           |
|                         |                                           |
|                         |                                           |
|                         |                                           |
|                         |                                           |
|                         |                                           |
|                         |                                           |
|                         |                                           |
| Excellent: 40 - Very Go | od: 30 - Good: 20 - Average: 12 - Poor: 6 |