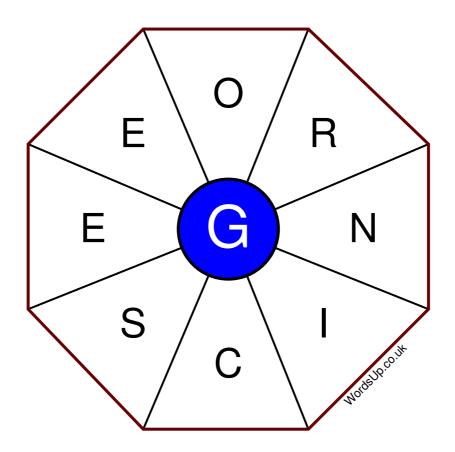

## Word Wheel Puzzle #486

by WordsUp.co.uk

## Instructions

You have ten minutes to find as many words as possible using the letters in the wheel. Each word must use the central letter and at least three others. Each letter may only be used once. There is at least one nine-letter word in the wheel.

There are 195 possible words of four letters or more that use the central letter.

| Write your answers here |                                                                   |
|-------------------------|-------------------------------------------------------------------|
|                         |                                                                   |
|                         |                                                                   |
|                         |                                                                   |
|                         |                                                                   |
|                         |                                                                   |
|                         |                                                                   |
|                         |                                                                   |
|                         |                                                                   |
|                         |                                                                   |
|                         |                                                                   |
|                         |                                                                   |
|                         |                                                                   |
|                         | Excellent: 77 - Very Good: 58 - Good: 38 - Average: 23 - Poor: 11 |